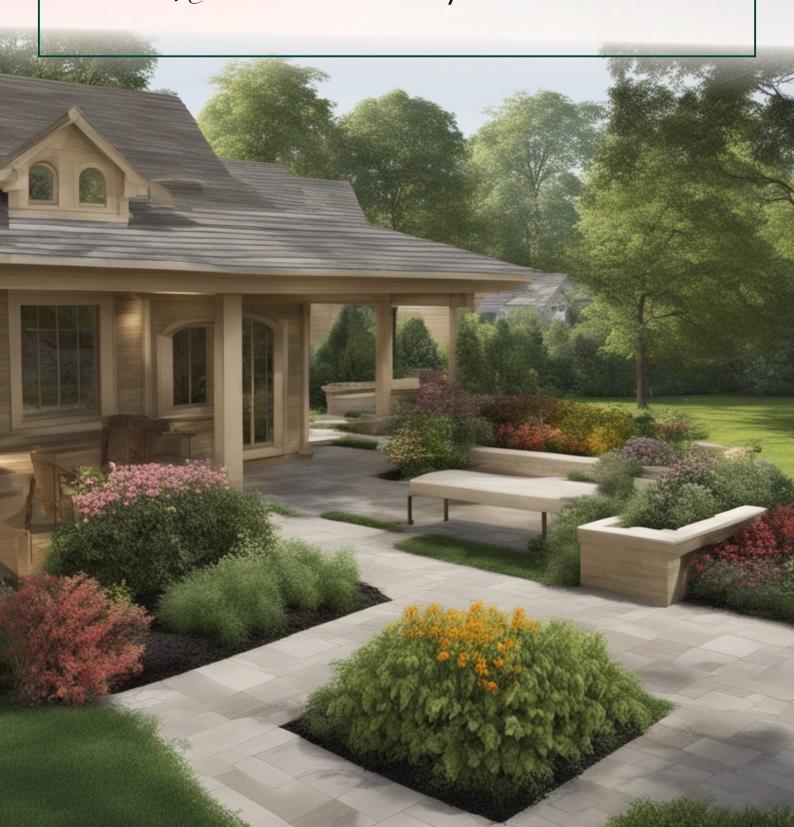

—— A *Cottage* nestled in the heart of -Mature is a sanctuary for the soul.

## **Project Highlights**

- Compound Wall
- 40 ft, 30 ft & 33 ft wide Roads
- Electricity will be provided.
- Plantation with Drip Irrigation
- 3 years maintenance of plants
- Mango, Guava, Sapota, Plantation will be provided.