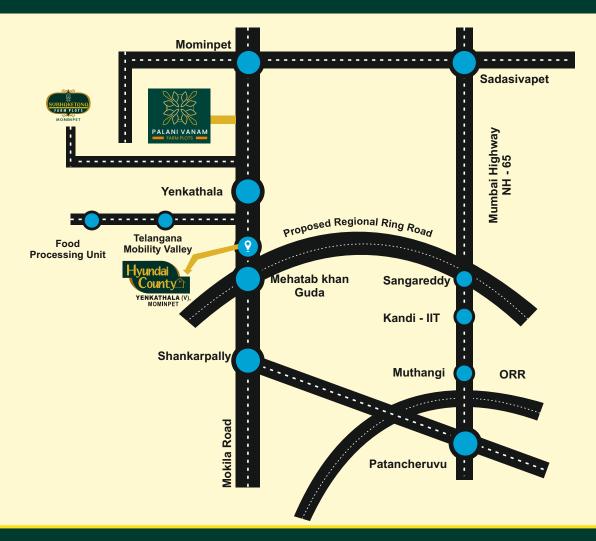

## **Location Highlights**

- 30Mins drive to ORR
- Very near to upcoming
  Telangana mobility valley.
- 10Mins drive to Proposed RRR (Regional Ring Road)
- 15mins from leading MNC Companies
  like Pepsi, Toshiba, MRF and Mahindra hubs.
- Near to WOXSEN UNIVERSITY, IIT KANDI.
- HYDERABAD AND GITAM UNIVERSITY
- Near to Central Govt. NIMZ SEZ.

**Google Location Pin Point** 